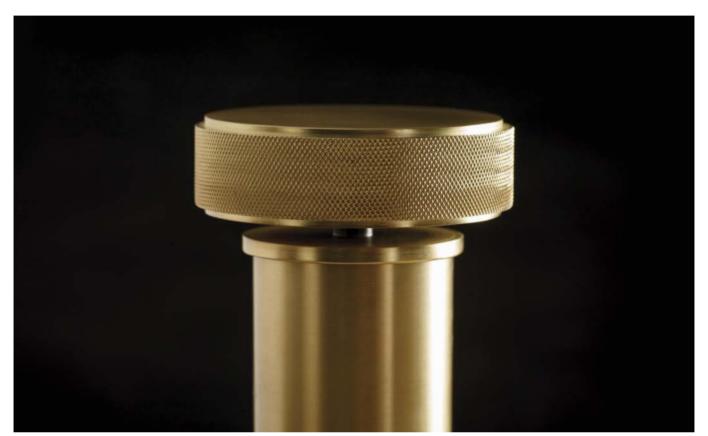

## INDUSTRIAL LUXE meets ART DECO

Inspired by the stylish Art Deco period this 50mm curtain pole collection has an industrial luxe feel that represents the pinnacle of 21st century design. Unique characteristics such as engineered etching mixed with contemporary brushed gold creates an edgy yet elegant style that sets this collection apart.

Beautifully detailed etched disc finial.

## ALL YOU NEED to KNOW

Esquire 50mm Pole: H7050 Lengths Available: 150cm, 180cm & 210cm Single length poles, suitable for joining.

- A. Sphere Finial: H7051FB. Curved Disc Finial: H7052F
- C. Etched Disc Finial: H7053F
- D. End Bracket: H7050EB
- E. Centre Bracket: H7050CB
- F. Ring: H7050R