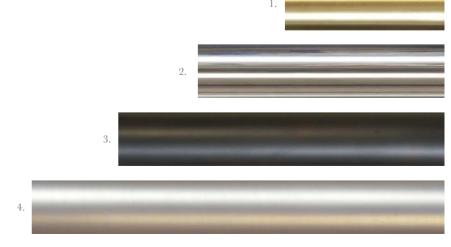

## DECADENCE in METALLICS

Brushed Gold /BG, 2. Polished Nickel /PN,
Carbon Black /CAB & 4. Brushed Nickel /BRN.